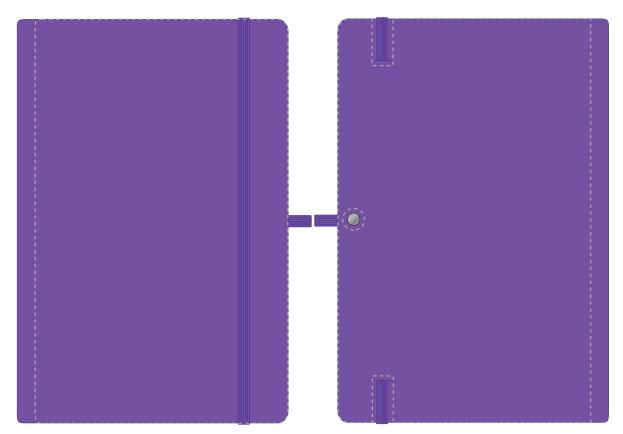

## PANTONE REFERENCE(S)

Debossing / Foil Blocking (Edge to Edge)

**ARTWORK SCALE 50%** 

The dashed line is to demonstrate print area and will not appear on your printed item