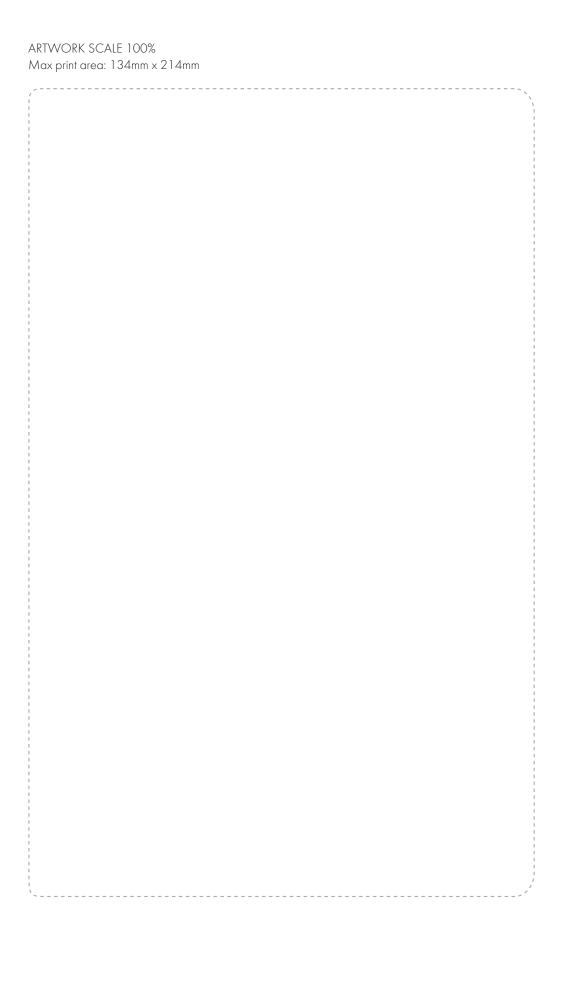

## PANTONE REFERENCE(S)

Debossing / Foil Blocking (Edge to Edge)

**ARTWORK SCALE 50%** 

The dashed line is to demonstrate print area and will not appear on your printed item