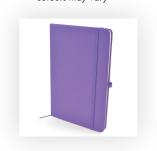

Product and Artwork Proof

A5 MOLE

Your Ref: Quantity: Product Code: QS0345
Our Ref: Version: 1 Product Colour: PURPLE

## **PRINTING CONCERNS:**

Please note that this product has Sustainability Markings that are not visible from this perspective We stock this item in the following colours